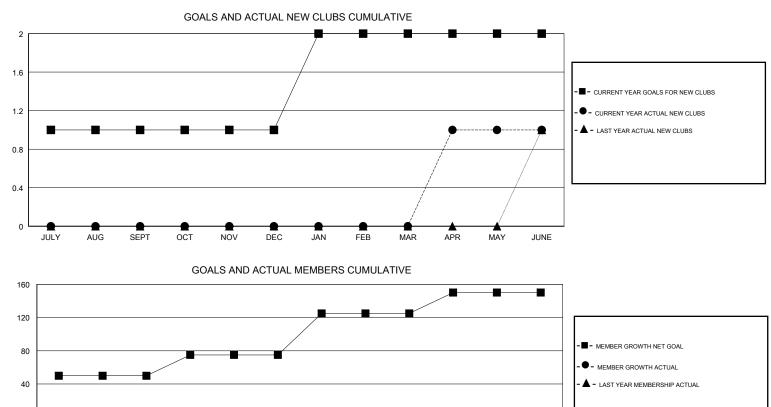

## District 60 B

Results as of: 06/30/2019

| GMT: OPEN     |               | LOCATION JAMAICA |               |                       |                           |                         |                                                    |  |  |
|---------------|---------------|------------------|---------------|-----------------------|---------------------------|-------------------------|----------------------------------------------------|--|--|
|               | Club          | S                |               | Members               |                           |                         |                                                    |  |  |
|               | RESULTS FOR   | R 2018-2019      |               | RESULTS FOR 2018-2019 |                           |                         |                                                    |  |  |
| QUARTER       | NEW CLUB GOAL | NEW CLUBS        | DROPPED CLUBS | QUARTER               | MEMBER GROWTH NET<br>GOAL | MEMBER GROWTH<br>ACTUAL | DROPPED<br>MEMBERS ACTUAL<br>(including transfers) |  |  |
| JULY/AUG/SEPT | 1             | 0                | 0             | JULY/AUG/SEPT         | 50                        | 13                      | 24                                                 |  |  |
| OCT/NOV/DEC   | 0             | 0                | 1             | OCT/NOV/DEC           | 25                        | 16                      | 53                                                 |  |  |
| JAN/FEB/MAR   | 1             | 0                | 0             | JAN/FEB/MAR           | 50                        | 26                      | 23                                                 |  |  |
| APR/MAY/JUNE  | 0             | 1                | 0             | APR/MAY/JUNE          | 25                        | 73                      | 62                                                 |  |  |