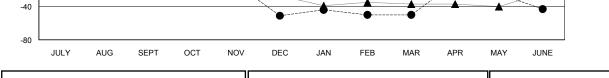

## District 60 B

Results as of: 06/30/2019

| GMT: OPEN     |               | LOCATION JAMAICA |               |                       |                           |                         |                                                    |  |  |
|---------------|---------------|------------------|---------------|-----------------------|---------------------------|-------------------------|----------------------------------------------------|--|--|
|               | Club          | S                |               | Members               |                           |                         |                                                    |  |  |
|               | RESULTS FOR   | R 2018-2019      |               | RESULTS FOR 2018-2019 |                           |                         |                                                    |  |  |
| QUARTER       | NEW CLUB GOAL | NEW CLUBS        | DROPPED CLUBS | QUARTER               | MEMBER GROWTH NET<br>GOAL | MEMBER GROWTH<br>ACTUAL | DROPPED<br>MEMBERS ACTUAL<br>(including transfers) |  |  |
| JULY/AUG/SEPT | 1             | 0                | 0             | JULY/AUG/SEPT         | 50                        | 13                      | 24                                                 |  |  |
| OCT/NOV/DEC   | 0             | 0                | 1             | OCT/NOV/DEC           | 25                        | 16                      | 53                                                 |  |  |
| JAN/FEB/MAR   | 1             | 0                | 0             | JAN/FEB/MAR           | 50                        | 26                      | 23                                                 |  |  |
| APR/MAY/JUNE  | 0             | 1                | 0             | APR/MAY/JUNE          | 25                        | 73                      | 62                                                 |  |  |